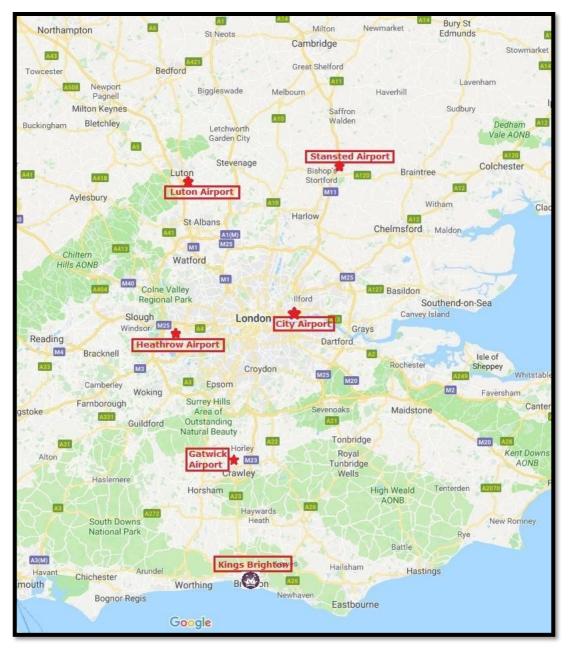

### Main Airports in/near London

#### Kings Brighton

- to Gatwick Airport 35 60 mins by car
- to Heathrow Airport 90 120 mins by car
- to Central London 90 100 mins by car